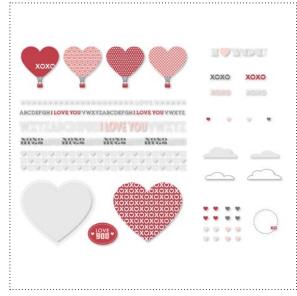

**118465** HAPPY BDAY DIGITAL KIT

**118466** HOPPY MEMORIES DIGITAL KIT

**118464** SUMMER HOME DIGITAL KIT

**119098** A LITTLE BIRTHDAY CHEER STAMP BRUSH SET

**118823** ABC ALPHABET LOWER STAMP BRUSH SET

a b c d e f g h