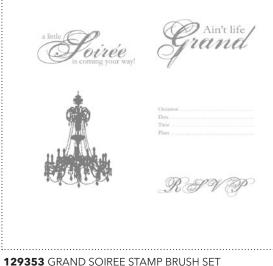

ria<br>Wonder | \$1.95                             | \$2.50    | 1/4/12       | 3-1/2" x 5" trifold card |

Downloads only available for purchase online from your demonstrator's business website or from www.stampinup.com/downloads.



#### **DIGITAL** STUDIO<sup>™</sup> Catalog | Artwork Thumbnails



happy day 

129331 YOU ARE LOVED STAMP BRUSH SET



129337 HEARTS COLLECTION PUNCH



#### 129347 CRUSH ON YOU COLOR PRINTABLES DESIGNER TEMPLATE



**129344** MY CUTE VALENTINE PRINTABLES DESIGNER TEMPLATE



129332 TWITTERPATED KIT





#### **129349** BE MINE FRAMABLE DESIGNER TEMPLATE



#### 129341 TEA SHOPPE STAMP BRUSH SET





129339 SWEET SHOP KIT





129336 LABELS COLLECTION PUNCH

129343 LOVE BOTS KIT

129342 WEDDING WORDS STAMP BRUSH SET







129350 OH BABY PHOTOBOOK TEMPLATE



.....



**129345** CANDY CONVERSATIONS STAMP BRUSH SET



129351 WILD ABOUT YOU ENVELOPES & TAGS DESIGNER TEMPLATE



129354 MEANT TO BE DESIGNER INVITATION TEMPLATES





127000 GRAND SOIRCE STANIE DROSETS

#### **129355** MEANT TO BE ENSEMBLE



**129356** MEANT TO BE DESIGNER CONGRATULATIONS TEMPLATE



129357 LOVING THOUGHTS STAMP BRUSH SET







| <b>√</b> | ltem # | Download Name                                      | Contents                                                                                      | Coordinating Colors                                                                                         | US Price | CAN Price | Release Date | Designer Template                                                    |
|----------|--------|--------------------------------