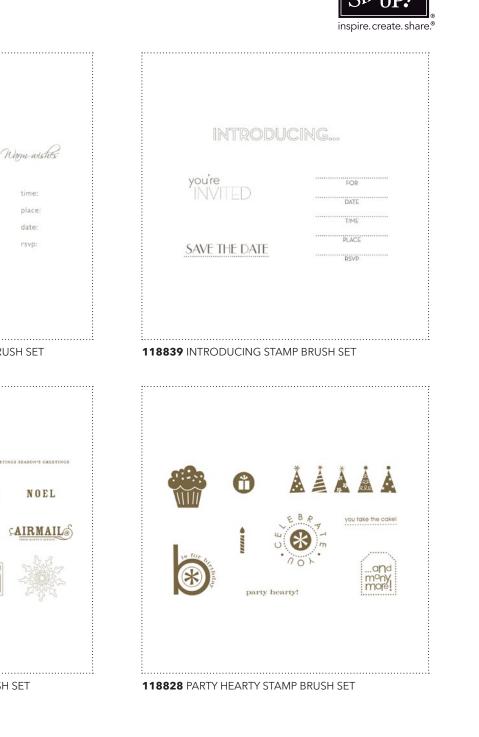

| ltem # | Download Name                             | Contents    | Coordinating Colors                                                                                                                                                                                                                                                                                                                                                                                                                                                                                                                                                     | US Price | CAN Price | Release Date | Designer Template |
|--------|-------------------------------------------|-------------|-------------------------------------------------------------------------------------------------------------------------------------------------------------------------------------------------------------------------------------------------------------------------------------------------------------------------------------------------------------------------------------------------------------------------------------------------------------------------------------------------------------------------------------------------------------------------|----------|-----------|--------------|-------------------|
| 119095 | HUGS AND WISHES STAMP BRUSH SET           | 6-piece     |                                                                                                                                                                                                                                                                                                                                                                                                                                                                                                                                                                         | \$3.95   | \$5.95    | 10/1/09      |                   |
| 118839 | INTRODUCING STAMP BRUSH SET               | 4-piece     |                                                                                                                                                                                                                                                                                                                                                                                                                                                                                                                                                                         | \$1.95   | \$2.95    | 10/1/09      |                   |
| 119097 | NURSERY NECESSITIES STAMP BRUSH SET       | 16-piece    |                                                                                                                                                                                                                                                                                                                                                                                                                                                                                                                                                                         | \$7.95   | \$9.95    | 10/1/09      |                   |
| 119094 | OLD SAINT NICK STAMP BRUSH SET            | 10-piece    |                                                                                                                                                                                                                                                                                                                                                                                                                                                                                                                                                                         | \$5.95   | \$7.95    | 10/1/09      |                   |
| 118828 | PARTY HEARTY STAMP BRUSH SET              | 9-piece     |                                                                                                                                                                                                                                                                                                                                                                                                                                                                                                                                                                         | \$5.95   | \$7.95    | 10/1/09      |                   |
| 118840 | PETAL PIZZAZZ STAMP BRUSH SET             | 7-piece     |                                                                                                                                                                                                                                                                                                                                                                                                                                                                                                                                                                         | \$3.95   | \$5.95    | 10/1/09      |                   |
| 118841 | RAZZLE DAZZLE STAMP BRUSH SET             | 5-piece     |                                                                                                                                                                                                                                                                                                                                                                                                                                                                                                                                                                         | \$3.95   | \$5.95    | 10/1/09      |                   |
| 118832 | SCHOOL DAYS STAMP BRUSH SET               | 13-piece    |                                                                                                                                                                                                                                                                                                                                                                                                                                                                                                                                                                         | \$5.95   | \$7.95    | 10/1/09      |                   |
| 118821 | SCHOOLBOOK SERIF ALPHABET STAMP BRUSH SET | 27-piece    |                                                                                                                                                                                                                                                                                                                                                                                                                                                                                                                                                                         | \$7.95   | \$9.95    | 10/1/09      |                   |
| 118822 | SCHOOLBOOK SERIF NUMBERS STAMP BRUSH SET  | 11-piece    |                                                                                                                                                                                                                                                                                                                                                                                                                                                                                                                                                                         | \$7.95   | \$9.95    | 10/1/09      |                   |
| 118845 | SEASON OF CHEER STAMP BRUSH SET           | 17-piece    |                                                                                                                                                                                                                                                                                                                                                                                                                                                                                                                                                                         | \$7.95   | \$9.95    | 10/1/09      |                   |
| 119835 | SIMPLE FRIENDSHIP STAMP BRUSH SET         | 7-piece     |                                                                                                                                                                                                                                                                                                                                                                                                                                                                                                                                                                         | \$3.95   | \$5.95    | 10/1/09      |                   |
| 119100 | SNOWBURST STAMP BRUSH SET                 | 6-piece     |                                                                                                                                                                                                                                                                                                                                                                                                                                                                                                                                                                         | \$3.95   | \$5.95    | 10/1/09      |                   |
| 118842 | SWEET SEASON STAMP BRUSH SET              | 4-piece     |                                                                                                                                                                                                                                                                                                                                                                                                                                                                                                                                                                         | \$1.95   | \$2.95    | 10/1/09      |                   |
| 118826 | THANK YOU KINDLY STAMP BRUSH SET          | 4-piece SVG |                                                                                                                                                                                                                                                                                                                                                                                                                                                                                                                                                                         | \$1.95   | \$2.95    | 10/1/09      |                   |
| 119101 | TOGETHER FOREVER STAMP BRUSH SET          | 6-piece     |                                                                                                                                                                                                                                                                                                                                                                                                                                                                                                                                                                         | \$3.95   | \$5.95    | 10/1/09      |                   |
| 118846 | TORN EDGES STAMP BRUSH SET                | 6-piece     |                                                                                                                                                                                                                                                                                                                                                                                                                                                                                                                                                                         | \$3.95   | \$5.95    | 10/1/09      |                   |
| 119096 | TREE TRIMMINGS STAMP BRUSH SET            | 4-piece     |                                                                                                                                                                                                                                                                                                                                                                                                                                                                                                                                                                         | \$1.95   | \$2.95    | 10/1/09      |                   |
| 118827 | UPSY DAISY STAMP BRUSH SET                | 4-piece     |                                                                                                                                                                                                                                                                                                                                                                                                                                                                                                                                                                         | \$1.95   | \$2.95    | 10/1/09      |                   |
| 119102 | WINTER POST STAMP BRUSH SET               | 7-piece     |                                                                                                                                                                                                                                                                                                                                                                                                                                                                                                                                                                         | \$3.95   | \$5.95    | 10/1/09      |                   |
| 119103 | WORLD TOUR STAMP BRUSH SET                | 6-piece     |                                                                                                                                                                                                                                                                                                                                                                                                                                                                                                                                                                         | \$3.95   | \$5.95    | 10/1/09      |                   |
| 118847 | 3/16" BRADS (ALL CORE COLORS)             | 35-piece    | Almost Amethyst, Always Artichoke,<br>Baja Breeze, Bashful Blue, Basic Black,<br>Basic Gray, Bermuda Bay, Brocade Blue,<br>Certainly Celery, Chocolate Chip, Crumb<br>Cake, Crushed Curry, Dusty Durango,<br>Garden Green, Gold, Kiwi Kiss, Mellow<br>Moss, Melon Mambo, More Mustard, Night<br>of Navy, Not Quite Navy, Old Olive, Perfect<br>Plum, Pretty in Pink, Pumpkin Pie, Real Red,<br>Really Rust, Regal Rose, Rich Razzleberry,<br>Riding Hood Red, Rose Red, Ruby Red,<br>Silver, So Saffron, Soft Suede, Tempting<br>Turquoise, Very Vanilla, Whisper White | \$3.95   | \$5.95    | 10/1/09      |                   |
| 118866 | BUTTON BOUQUET                            | 10-piece    | Baja Breeze, Kiwi Kiss, Pink Pirouette, Rid-<br>ing Hood Red                                                                                                                                                                                                                                                                                                                                                                                                                                                                                                            | \$3.95   | \$5.95    | 10/1/09      |                   |
| 118867 | BUTTON LATTE                              | 10-piece    | Chocolate Chip, So Saffron, Very Vanilla,<br>Whisper White                                                                                                                                                                                                                                                                                                                                                                                                                                                                                                              | \$3.95   | \$5.95    | 10/1/09      |                   |