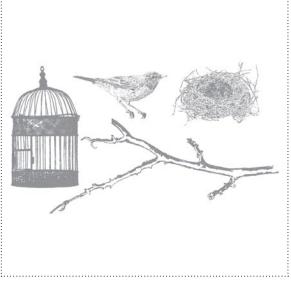

**DIGITAL STUDIO<sup>™</sup> Catalog** | Artwork Thumbnails

**121438** PLAY DATE DESIGNER SERIES PAPER

123432 PLAY DATE QUICK ACCENTS KIT

123433 PLAY DATE EMBELLISHMENTS

121439 FOREST FRIENDS STAMP BRUSH SET