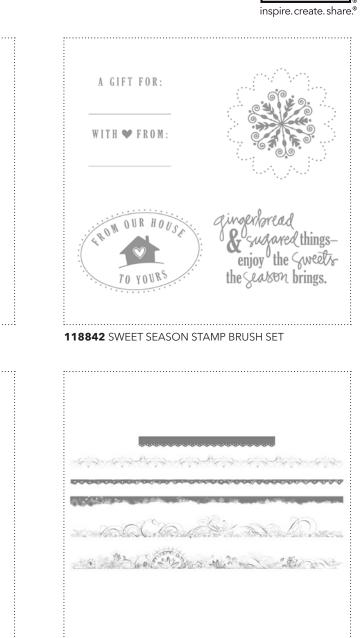

| ltem # | Download Name                             | Contents    | Coordinating Colors                                                                                                                                                                                                                                                                                                                                                                                                                                                                                                                                                     | US Price | CAN Price | Release Date | Designer Template |
|--------|-------------------------------------------|-------------|-------------------------------------------------------------------------------------------------------------------------------------------------------------------------------------------------------------------------------------------------------------------------------------------------------------------------------------------------------------------------------------------------------------------------------------------------------------------------------------------------------------------------------------------------------------------------|----------|-----------|--------------|-------------------|
| 119095 | HUGS AND WISHES STAMP BRUSH SET           | 6-piece     |                                                                                                                                                                                                                                                                                                                                                                                                                                                                                                                                                                         | \$3.95   | \$5.95    | 10/1/09      |                   |
| 118839 | INTRODUCING STAMP BRUSH SET               | 4-piece     |                                                                                                                                                                                                                                                                                                                                                                                                                                                                                                                                                                         | \$1.95   | \$2.95    | 10/1/09      |                   |
| 119097 | NURSERY NECESSITIES STAMP BRUSH SET       | 16-piece    |                                                                                                                                                                                                                                                                                                                                                                                                                                                                                                                                                                         | \$7.95   | \$9.95    | 10/1/09      |                   |
| 119094 | OLD SAINT NICK STAMP BRUSH SET            | 10-piece    |                                                                                                                                                                                                                                                                                                                                                                                                                                                                                                                                                                         | \$5.95   | \$7.95    | 10/1/09      |                   |
| 118828 | PARTY HEARTY STAMP BRUSH SET              | 9-piece     |                                                                                                                                                                                                                                                                                                                                                                                                                                                                                                                                                                         | \$5.95   | \$7.95    | 10/1/09      |                   |
| 118840 | PETAL PIZZAZZ STAMP BRUSH SET             | 7-piece     |                                                                                                                                                                                                                                                                                                                                                                                                                                                                                                                                                                         | \$3.95   | \$5.95    | 10/1/09      |                   |
| 118841 | RAZZLE DAZZLE STAMP BRUSH SET             | 5-piece     |                                                                                                                                                                                                                                                                                                                                                                                                                                                                                                                                                                         | \$3.95   | \$5.95    | 10/1/09      |                   |
| 118832 | SCHOOL DAYS STAMP BRUSH SET               | 13-piece    |                                                                                                                                                                                                                                                                                                                                                                                                                                                                                                                                                                         | \$5.95   | \$7.95    | 10/1/09      |                   |
| 118821 | SCHOOLBOOK SERIF ALPHABET STAMP BRUSH SET | 27-piece    |                                                                                                                                                                                                                                                                                                                                                                                                                                                                                                                                                                         | \$7.95   | \$9.95    | 10/1/09      |                   |
| 118822 | SCHOOLBOOK SERIF NUMBERS STAMP BRUSH SET  | 11-piece    |                                                                                                                                                                                                                                                                                                                                                                                                                                                                                                                                                                         | \$7.95   | \$9.95    | 10/1/09      |                   |
| 118845 | SEASON OF CHEER STAMP BRUSH SET           | 17-piece    |                                                                                                                                                                                                                                                                                                                                                                                                                                                                                                                                                                         | \$7.95   | \$9.95    | 10/1/09      |                   |
| 119835 | SIMPLE FRIENDSHIP STAMP BRUSH SET         | 7-piece     |                                                                                                                                                                                                                                                                                                                                                                                                                                                                                                                                                                         | \$3.95   | \$5.95    | 10/1/09      |                   |
| 119100 | SNOWBURST STAMP BRUSH SET                 | 6-piece     |                                                                                                                                                                                                                                                                                                                                                                                                                                                                                                                                                                         | \$3.95   | \$5.95    | 10/1/09      |                   |
| 118842 | SWEET SEASON STAMP BRUSH SET              | 4-piece     |                                                                                                                                                                                                                                                                                                                                                                                                                                                                                                                                                                         | \$1.95   | \$2.95    | 10/1/09      |                   |
| 118826 | THANK YOU KINDLY STAMP BRUSH SET          | 4-piece SVG |                                                                                                                                                                                                                                                                                                                                                                                                                                                                                                                                                                         | \$1.95   | \$2.95    | 10/1/09      |                   |
| 119101 | TOGETHER FOREVER STAMP BRUSH SET          | 6-piece     |                                                                                                                                                                                                                                                                                                                                                                                                                                                                                                                                                                         | \$3.95   | \$5.95    | 10/1/09      |                   |
| 118846 | TORN EDGES STAMP BRUSH SET                | 6-piece     |                                                                                                                                                                                                                                                                                                                                                                                                                                                                                                                                                                         | \$3.95   | \$5.95    | 10/1/09      |                   |
| 119096 | TREE TRIMMINGS STAMP BRUSH SET            | 4-piece     |                                                                                                                                                                                                                                                                                                                                                                                                                                                                                                                                                                         | \$1.95   | \$2.95    | 10/1/09      |                   |
| 118827 | UPSY DAISY STAMP BRUSH SET                | 4-piece     |                                                                                                                                                                                                                                                                                                                                                                                                                                                                                                                                                                         | \$1.95   | \$2.95    | 10/1/09      |                   |
| 119102 | WINTER POST STAMP BRUSH SET               | 7-piece     |                                                                                                                                                                                                                                                                                                                                                                                                                                                                                                                                                                         | \$3.95   | \$5.95    | 10/1/09      |                   |
| 119103 | WORLD TOUR STAMP BRUSH SET                | 6-piece     |                                                                                                                                                                                                                                                                                                                                                                                                                                                                                                                                                                         | \$3.95   | \$5.95    | 10/1/09      |                   |
| 118847 | 3/16" BRADS (ALL CORE COLORS)             | 35-piece    | Almost Amethyst, Always Artichoke,<br>Baja Breeze, Bashful Blue, Basic Black,<br>Basic Gray, Bermuda Bay, Brocade Blue,<br>Certainly Celery, Chocolate Chip, Crumb<br>Cake, Crushed Curry, Dusty Durango,<br>Garden Green, Gold, Kiwi Kiss, Mellow<br>Moss, Melon Mambo, More Mustard, Night<br>of Navy, Not Quite Navy, Old Olive, Perfect<br>Plum, Pretty in Pink, Pumpkin Pie, Real Red,<br>Really Rust, Regal Rose, Rich Razzleberry,<br>Riding Hood Red, Rose Red, Ruby Red,<br>Silver, So Saffron, Soft Suede, Tempting<br>Turquoise, Very Vanilla, Whisper White | \$3.95   | \$5.95    | 10/1/09      |                   |
| 118866 | BUTTON BOUQUET                            | 10-piece    | Baja Breeze, Kiwi Kiss, Pink Pirouette, Rid-<br>ing Hood Red                                                                                                                                                                                                                                                                                                                                                                                                                                                                                                            | \$3.95   | \$5.95    | 10/1/09      |                   |
| 118867 | BUTTON LATTE                              | 10-piece    | Chocolate Chip, So Saffron, Very Vanilla,<br>Whisper White                                                                                                                                                                                                                                                                                                                                                                                                                                                                                                              | \$3.95   | \$5.95    | 10/1/09      |                   |