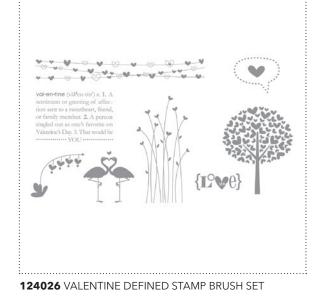

<sup>TWO LITTLE</sup> Loge Birds

#### 125158 CHAT ROOM LOVE STAMP BRUSH SET

| WISHING YOU CHEER           | faith hope happiness      |
|-----------------------------|---------------------------|
| a brand new year            | HAPPY <b>FATHER'S</b> DAY |
| IT'S A WINTER<br>wonderland | HAPPY HALLOWEEN           |
| LOVE IS IN THE AIR          | BE THANKFUL               |
| HAPPY <b>mother's</b> day   | MERRY & BRIGHT            |

#### 125159 CHAT ROOM OCCASIONS STAMP BRUSH SET



124009 LOVE IMPRESSIONS EMBELLISHMENTS



124013 ARTISTIC ETCHINGS STAMP BRUSH SET



124012 LOVE LETTER DESIGNER SERIES PAPER



124014 NOTABLY ORNATE STAMP BRUSH SET



124035 SO SAFFRON PATTERNS DESIGNER SERIES PAPER





124024 LETTERPRESS ALPHABET STAMP BRUSH

124025 LOTS OF LOVE STAMP BRUSH















124029 BE MY VALENTINE STAMP BRUSH



124020 SEAM BINDING II RIBBON PACK



124488 EXTRA POSTAGE STAMP BRUSH SET



124491 MOTORCYCLE STAMP BRUSH



124492 PRINTED PETALS STAMP BRUSH SET





# please get well soonSO SORRY FOR YOUR LOSSGet Well Wishestomorrow is a new day*feet better soon!*wish you were hereMY PRAYERS ARE WITH YOUBETTER GET BETTERI'M HERE FOR YOUthoughts & prayers for you

#### 125157 CHAT ROOM GOOD THOUGHTS STAMP BRUSH SET



#### 124541 CHAT ROOM CELEBRATE STAMP BRUSH SET



124031 OLD OLIVE PATTERNS DESIGNER SERIES PAPER

**124033** PRETTY IN PINK PATTERNS DESIGNER SERIES PAPER



124030 TEMPTING TURQUOISE PATTERNS DESIGNER SERIES PAPER



**124022** SWEET STITCHES DESIGNER BUTTONS







#### 124028 PATTERN PIECES STAMP BRUSH



#### 124018 BLOSSOM PETALS PUNCH