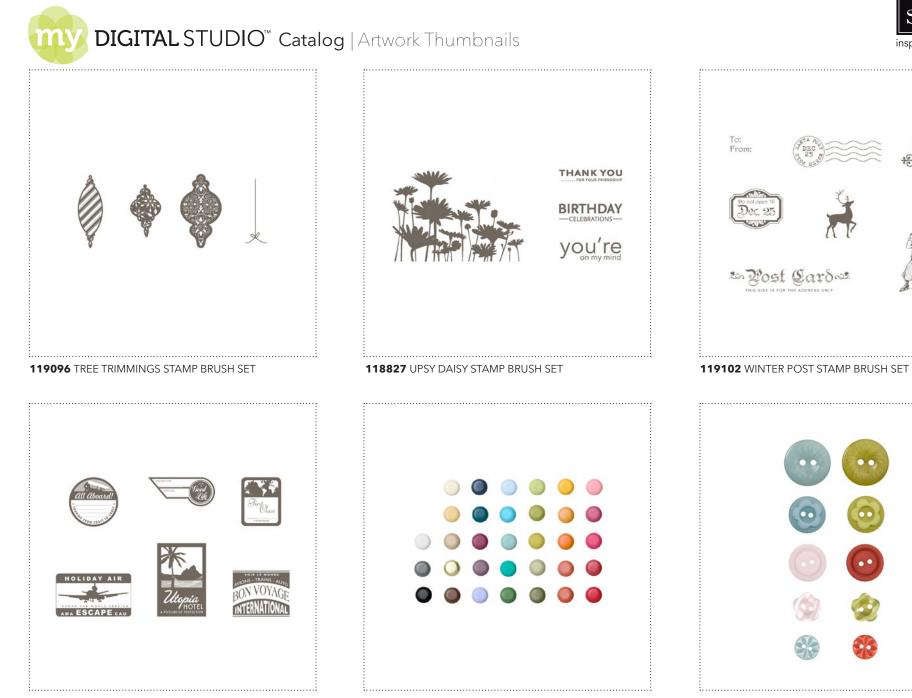

**118822** SCHOOLBOOK SERIF NUMBERS STAMP BRUSH SET

118832 SCHOOL DAYS STAMP BRUSH SET

**118826** THANK YOU KINDLY STAMP BRUSH SET

119101 TOGETHER FOREVER STAMP BRUSH SET

119103 WORLD TOUR STAMP BRUSH SET

| ltem # | Download Name                             | Contents    | Coordinating Colors                                                                                                                                                                                                                                                                                                                                                                                                                                                                                                                                                     | US Price | CAN Price | Release Date | Designer Template |
|--------|-------------------------------------------|-------------|-------------------------------------------------------------------------------------------------------------------------------------------------------------------------------------------------------------------------------------------------------------------------------------------------------------------------------------------------------------------------------------------------------------------------------------------------------------------------------------------------------------------------------------------------------------------------|----------|-----------|--------------|-------------------|
| 119095 | HUGS AND WISHES STAMP BRUSH SET           | 6-piece     |                                                                                                                                                                                                                                                                                                                                                                                                                                                                                                                                                                         | \$3.95   | \$5.95    | 10/1/09      |                   |
| 118839 | INTRODUCING STAMP BRUSH SET               | 4-piece     |                                                                                                                                                                                                                                                                                                                                                                                                                                                                                                                                                                         | \$1.95   | \$2.95    | 10/1/09      |                   |
| 119097 | NURSERY NECESSITIES STAMP BRUSH SET       | 16-piece    |                                                                                                                                                                                                                                                                                                                                                                                                                                                                                                                                                                         | \$7.95   | \$9.95    | 10/1/09      |                   |
| 119094 | OLD SAINT NICK STAMP BRUSH SET            | 10-piece    |                                                                                                                                                                                                                                                                                                                                                                                                                                                                                                                                                                         | \$5.95   | \$7.95    | 10/1/09      |                   |
| 118828 | PARTY HEARTY STAMP BRUSH SET              | 9-piece     |                                                                                                                                                                                                                                                                                                                                                                                                                                                                                                                                                                         | \$5.95   | \$7.95    | 10/1/09      |                   |
| 118840 | PETAL PIZZAZZ STAMP BRUSH SET             | 7-piece     |                                                                                                                                                                                                                                                                                                                                                                                                                                                                                                                                                                         | \$3.95   | \$5.95    | 10/1/09      |                   |
| 118841 | RAZZLE DAZZLE STAMP BRUSH SET             | 5-piece     |                                                                                                                                                                                                                                                                                                                                                                                                                                                                                                                                                                         | \$3.95   | \$5.95    | 10/1/09      |                   |
| 118832 | SCHOOL DAYS STAMP BRUSH SET               | 13-piece    |                                                                                                                                                                                                                                                                                                                                                                                                                                                                                                                                                                         | \$5.95   | \$7.95    | 10/1/09      |                   |
| 118821 | SCHOOLBOOK SERIF ALPHABET STAMP BRUSH SET | 27-piece    |                                                                                                                                                                                                                                                                                                                                                                                                                                                                                                                                                                         | \$7.95   | \$9.95    | 10/1/09      |                   |
| 118822 | SCHOOLBOOK SERIF NUMBERS STAMP BRUSH SET  | 11-piece    |                                                                                                                                                                                                                                                                                                                                                                                                                                                                                                                                                                         | \$7.95   | \$9.95    | 10/1/09      |                   |
| 118845 | SEASON OF CHEER STAMP BRUSH SET           | 17-piece    |                                                                                                                                                                                                                                                                                                                                                                                                                                                                                                                                                                         | \$7.95   | \$9.95    | 10/1/09      |                   |
| 119835 | SIMPLE FRIENDSHIP STAMP BRUSH SET         | 7-piece     |                                                                                                                                                                                                                                                                                                                                                                                                                                                                                                                                                                         | \$3.95   | \$5.95    | 10/1/09      |                   |
| 119100 | SNOWBURST STAMP BRUSH SET                 | 6-piece     |                                                                                                                                                                                                                                                                                                                                                                                                                                                                                                                                                                         | \$3.95   | \$5.95    | 10/1/09      |                   |
| 118842 | SWEET SEASON STAMP BRUSH SET              | 4-piece     |                                                                                                                                                                                                                                                                                                                                                                                                                                                                                                                                                                         | \$1.95   | \$2.95    | 10/1/09      |                   |
| 118826 | THANK YOU KINDLY STAMP BRUSH SET          | 4-piece SVG |                                                                                                                                                                                                                                                                                                                                                                                                                                                                                                                                                                         | \$1.95   | \$2.95    | 10/1/09      |                   |
| 119101 | TOGETHER FOREVER STAMP BRUSH SET          | 6-piece     |                                                                                                                                                                                                                                                                                                                                                                                                                                                                                                                                                                         | \$3.95   | \$5.95    | 10/1/09      |                   |
| 118846 | TORN EDGES STAMP BRUSH SET                | 6-piece     |                                                                                                                                                                                                                                                                                                                                                                                                                                                                                                                                                                         | \$3.95   | \$5.95    | 10/1/09      |                   |
| 119096 | TREE TRIMMINGS STAMP BRUSH SET            | 4-piece     |                                                                                                                                                                                                                                                                                                                                                                                                                                                                                                                                                                         | \$1.95   | \$2.95    | 10/1/09      |                   |
| 118827 | UPSY DAISY STAMP BRUSH SET                | 4-piece     |                                                                                                                                                                                                                                                                                                                                                                                                                                                                                                                                                                         | \$1.95   | \$2.95    | 10/1/09      |                   |
| 119102 | WINTER POST STAMP BRUSH SET               | 7-piece     |                                                                                                                                                                                                                                                                                                                                                                                                                                                                                                                                                                         | \$3.95   | \$5.95    | 10/1/09      |                   |
| 119103 | WORLD TOUR STAMP BRUSH SET                | 6-piece     |                                                                                                                                                                                                                                                                                                                                                                                                                                                                                                                                                                         | \$3.95   | \$5.95    | 10/1/09      |                   |
| 118847 | 3/16" BRADS (ALL CORE COLORS)             | 35-piece    | Almost Amethyst, Always Artichoke,<br>Baja Breeze, Bashful Blue, Basic Black,<br>Basic Gray, Bermuda Bay, Brocade Blue,<br>Certainly Celery, Chocolate Chip, Crumb<br>Cake, Crushed Curry, Dusty Durango,<br>Garden Green, Gold, Kiwi Kiss, Mellow<br>Moss, Melon Mambo, More Mustard, Night<br>of Navy, Not Quite Navy, Old Olive, Perfect<br>Plum, Pretty in Pink, Pumpkin Pie, Real Red,<br>Really Rust, Regal Rose, Rich Razzleberry,<br>Riding Hood Red, Rose Red, Ruby Red,<br>Silver, So Saffron, Soft Suede, Tempting<br>Turquoise, Very Vanilla, Whisper White | \$3.95   | \$5.95    | 10/1/09      |                   |
| 118866 | BUTTON BOUQUET                            | 10-piece    | Baja Breeze, Kiwi Kiss, Pink Pirouette, Rid-<br>ing Hood Red                                                                                                                                                                                                                                                                                                                                                                                                                                                                                                            | \$3.95   | \$5.95    | 10/1/09      |                   |
| 118867 | BUTTON LATTE                              | 10-piece    | Chocolate Chip, So Saffron, Very Vanilla,<br>Whisper White                                                                                                                                                                                                                                                                                                                                                                                                                                                                                                              | \$3.95   | \$5.95    | 10/1/09      |                   |