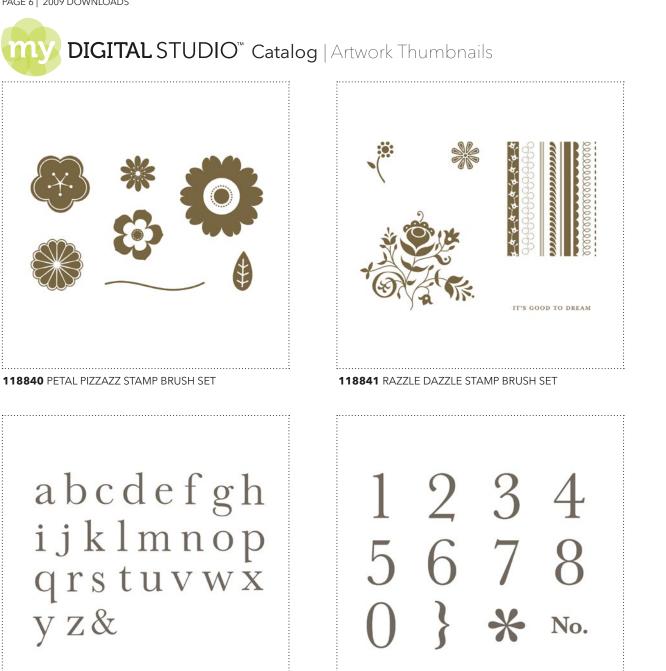

| ltem # | Download Name                             | Contents    | Coordinating Colors                                                                                                                                                                                                                                                                                                                                                                                                                                                                                                                                                     | US Price | CAN Price | Release Date | Designer Template |
|--------|-------------------------------------------|-------------|-------------------------------------------------------------------------------------------------------------------------------------------------------------------------------------------------------------------------------------------------------------------------------------------------------------------------------------------------------------------------------------------------------------------------------------------------------------------------------------------------------------------------------------------------------------------------|----------|-----------|--------------|-------------------|
| 119095 | HUGS AND WISHES STAMP BRUSH SET           | 6-piece     |                                                                                                                                                                                                                                                                                                                                                                                                                                                                                                                                                                         | \$3.95   | \$5.95    | 10/1/09      |                   |
| 118839 | INTRODUCING STAMP BRUSH SET               | 4-piece     |                                                                                                                                                                                                                                                                                                                                                                                                                                                                                                                                                                         | \$1.95   | \$2.95    | 10/1/09      |                   |
| 119097 | NURSERY NECESSITIES STAMP BRUSH SET       | 16-piece    |                                                                                                                                                                                                                                                                                                                                                                                                                                                                                                                                                                         | \$7.95   | \$9.95    | 10/1/09      |                   |
| 119094 | OLD SAINT NICK STAMP BRUSH SET            | 10-piece    |                                                                                                                                                                                                                                                                                                                                                                                                                                                                                                                                                                         | \$5.95   | \$7.95    | 10/1/09      |                   |
| 118828 | PARTY HEARTY STAMP BRUSH SET              | 9-piece     |                                                                                                                                                                                                                                                                                                                                                                                                                                                                                                                                                                         | \$5.95   | \$7.95    | 10/1/09      |                   |
| 118840 | PETAL PIZZAZZ STAMP BRUSH SET             | 7-piece     |                                                                                                                                                                                                                                                                                                                                                                                                                                                                                                                                                                         | \$3.95   | \$5.95    | 10/1/09      |                   |
| 118841 | RAZZLE DAZZLE STAMP BRUSH SET             | 5-piece     |                                                                                                                                                                                                                                                                                                                                                                                                                                                                                                                                                                         | \$3.95   | \$5.95    | 10/1/09      |                   |
| 118832 | SCHOOL DAYS STAMP BRUSH SET               | 13-piece    |                                                                                                                                                                                                                                                                                                                                                                                                                                                                                                                                                                         | \$5.95   | \$7.95    | 10/1/09      |                   |
| 118821 | SCHOOLBOOK SERIF ALPHABET STAMP BRUSH SET | 27-piece    |                                                                                                                                                                                                                                                                                                                                                                                                                                                                                                                                                                         | \$7.95   | \$9.95    | 10/1/09      |                   |
| 118822 | SCHOOLBOOK SERIF NUMBERS STAMP BRUSH SET  | 11-piece    |                                                                                                                                                                                                                                                                                                                                                                                                                                                                                                                                                                         | \$7.95   | \$9.95    | 10/1/09      |                   |
| 118845 | SEASON OF CHEER STAMP BRUSH SET           | 17-piece    |                                                                                                                                                                                                                                                                                                                                                                                                                                                                                                                                                                         | \$7.95   | \$9.95    | 10/1/09      |                   |
| 119835 | SIMPLE FRIENDSHIP STAMP BRUSH SET         | 7-piece     |                                                                                                                                                                                                                                                                                                                                                                                                                                                                                                                                                                         | \$3.95   | \$5.95    | 10/1/09      |                   |
| 119100 | SNOWBURST STAMP BRUSH SET                 | 6-piece     |                                                                                                                                                                                                                                                                                                                                                                                                                                                                                                                                                                         | \$3.95   | \$5.95    | 10/1/09      |                   |
| 118842 | SWEET SEASON STAMP BRUSH SET              | 4-piece     |                                                                                                                                                                                                                                                                                                                                                                                                                                                                                                                                                                         | \$1.95   | \$2.95    | 10/1/09      |                   |
| 118826 | THANK YOU KINDLY STAMP BRUSH SET          | 4-piece SVG |                                                                                                                                                                                                                                                                                                                                                                                                                                                                                                                                                                         | \$1.95   | \$2.95    | 10/1/09      |                   |
| 119101 | TOGETHER FOREVER STAMP BRUSH SET          | 6-piece     |                                                                                                                                                                                                                                                                                                                                                                                                                                                                                                                                                                         | \$3.95   | \$5.95    | 10/1/09      |                   |
| 118846 | TORN EDGES STAMP BRUSH SET                | 6-piece     |                                                                                                                                                                                                                                                                                                                                                                                                                                                                                                                                                                         | \$3.95   | \$5.95    | 10/1/09      |                   |
| 119096 | TREE TRIMMINGS STAMP BRUSH SET            | 4-piece     |                                                                                                                                                                                                                                                                                                                                                                                                                                                                                                                                                                         | \$1.95   | \$2.95    | 10/1/09      |                   |
| 118827 | UPSY DAISY STAMP BRUSH SET                | 4-piece     |                                                                                                                                                                                                                                                                                                                                                                                                                                                                                                                                                                         | \$1.95   | \$2.95    | 10/1/09      |                   |
| 119102 | WINTER POST STAMP BRUSH SET               | 7-piece     |                                                                                                                                                                                                                                                                                                                                                                                                                                                                                                                                                                         | \$3.95   | \$5.95    | 10/1/09      |                   |
| 119103 | WORLD TOUR STAMP BRUSH SET                | 6-piece     |                                                                                                                                                                                                                                                                                                                                                                                                                                                                                                                                                                         | \$3.95   | \$5.95    | 10/1/09      |                   |
| 118847 | 3/16" BRADS (ALL CORE COLORS)             | 35-piece    | Almost Amethyst, Always Artichoke,<br>Baja Breeze, Bashful Blue, Basic Black,<br>Basic Gray, Bermuda Bay, Brocade Blue,<br>Certainly Celery, Chocolate Chip, Crumb<br>Cake, Crushed Curry, Dusty Durango,<br>Garden Green, Gold, Kiwi Kiss, Mellow<br>Moss, Melon Mambo, More Mustard, Night<br>of Navy, Not Quite Navy, Old Olive, Perfect<br>Plum, Pretty in Pink, Pumpkin Pie, Real Red,<br>Really Rust, Regal Rose, Rich Razzleberry,<br>Riding Hood Red, Rose Red, Ruby Red,<br>Silver, So Saffron, Soft Suede, Tempting<br>Turquoise, Very Vanilla, Whisper White | \$3.95   | \$5.95    | 10/1/09      |                   |
| 118866 | BUTTON BOUQUET                            | 10-piece    | Baja Breeze, Kiwi Kiss, Pink Pirouette, Rid-<br>ing Hood Red                                                                                                                                                                                                                                                                                                                                                                                                                                                                                                            | \$3.95   | \$5.95    | 10/1/09      |                   |
| 118867 | BUTTON LATTE                              | 10-piece    | Chocolate Chip, So Saffron, Very Vanilla,<br>Whisper White                                                                                                                                                                                                                                                                                                                                                                                                                                                                                                              | \$3.95   | \$5.95    | 10/1/09      |                   |