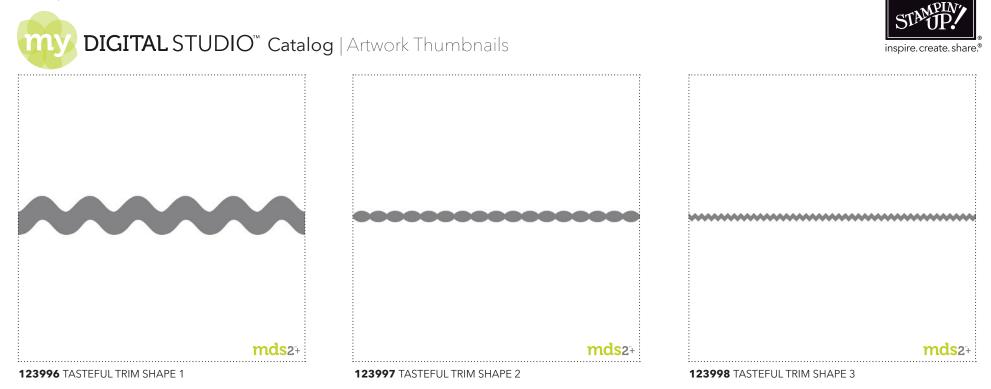

|

Downloads only available for purchase online from your demonstrator's business website or from www.stampinup.com/downloads.



inspire.create.share.



#### \$UN MON JANUARY TUE WFD FEBRUARY MARCH APRIL MAY JUNE JULY AUGUST SEPTEMBER OCTOBER NOVEMBER 2011 C DECEMBER





#### 123983 CURLY CUTE STAMP BRUSH SET



#### 123987 WOODGRAIN STAMP BRUSH



**123985** WOODLAND WALK DESIGNER SERIES PAPER







123986 JUST BELIEVE STAMP BRUSH SET



**124219** EXTREME DIRT BIKE STAMP BRUSH

123988 CHARMING STAMP BRUSH SET











.....

123991 STYLE BEAUTIFUL STAMP BRUSH SET



**123992** LAP OF LUXURY DESIGNER SERIES PAPER







124212 BOLD BRANCHES STAMP BRUSH SET

123994 NEXT IN LINE STAMP BRUSH SET

123995 FILLED WITH LOVE STAMP BRUSH SET

PAGE 54 | DECEMBER 2010 DOWNLOADS







| ltem # | Download Name                         | Contents                                                                                   | Coordinating Colors                                                                                                       | US Price | CAN Price | Release Date | Designer Template                      |
|--------|---------------------------------------|--------------------------------------------------------------------------------------------|---------------------------------------------------------------------------------------------------------------------------|----------|-----------|--------------|----------------------------------------|
| 123968 | LEADERSHIP 2011 STAMP BRUSH SET       | 4-piece