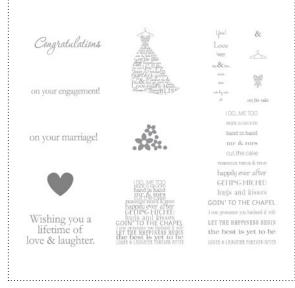

#### 121431 WEDDING SWEET STAMP BRUSH SET

121432 PAPER DAISIES KIT

**121433** ELEGANT SOIREE DESIGNER SERIES PAPER

**122150** EYELET BORDER PUNCH

122151 DOTTED SCALLOP RIBBON PUNCH

PAGE 34 | JULY 2010 - AUGUST 2010 DOWNLOADS