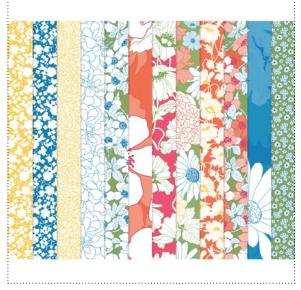

|                               |
| 125778 | COMPLIMENTS TO THE CHEF STAMP BRUSH SET | 6-piece                                                                                                  |                                                                                                                                                                                            | \$3.95   | \$4.95    | 4/26/11      |                               |

Downloads only available for purchase online from your demonstrator's business website or from www.stampinup.com/downloads.







124237 CHEERFUL TREAT DIGITAL CONTENT CD (HOSTESS OPTION) Available 5/1/11 through 5/31/12



Express Booster Pack DVD Disc 2

124889 EXPRESS BOOSTER PACK DVDS Available 7/1/11 through 5/31/12

0

peac

0000000000



124109 BEYOND THE GARDEN DESIGNER SERIES PAPER









#### 124110 FABULOUS FLORETS STAMP BRUSH SET



124111 NAUTICAL EXPEDITION DESIGNER SERIES PAPER



124112 THE OPEN SEA STAMP BRUSH SET



125742 SWEET DETAILS PHOTOBOOK TEMPLATE



125744 SWEET DETAILS DESIGNER SERIES PAPER



125870 SWEET DETAILS STAMP BRUSH SET









| ltem # | Download Name                                                                             | Contents                                                                                                                                                     | Coordinating Colors                                                           | US Price | CAN Price | Release Date                              | Designer Template