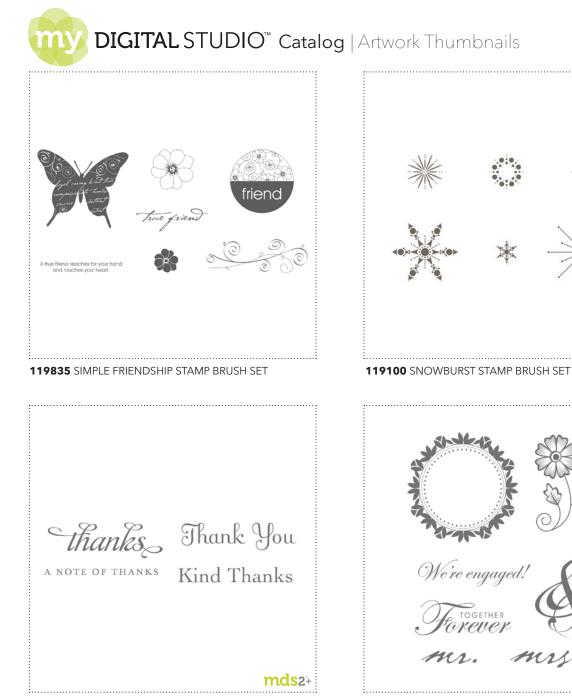

| ltem # | Download Name                             | Contents    | Coordinating Colors                                                                                                                                                                                                                                                                                                                                                                                                                                                                                                                                                     | US Price | CAN Price | Release Date | Designer Template |
|--------|-------------------------------------------|-------------|-------------------------------------------------------------------------------------------------------------------------------------------------------------------------------------------------------------------------------------------------------------------------------------------------------------------------------------------------------------------------------------------------------------------------------------------------------------------------------------------------------------------------------------------------------------------------|----------|-----------|--------------|-------------------|
| 119095 | HUGS AND WISHES STAMP BRUSH SET           | 6-piece     |                                                                                                                                                                                                                                                                                                                                                                                                                                                                                                                                                                         | \$3.95   | \$5.95    | 10/1/09      |                   |
| 118839 | INTRODUCING STAMP BRUSH SET               | 4-piece     |                                                                                                                                                                                                                                                                                                                                                                                                                                                                                                                                                                         | \$1.95   | \$2.95    | 10/1/09      |                   |
| 119097 | NURSERY NECESSITIES STAMP BRUSH SET       | 16-piece    |                                                                                                                                                                                                                                                                                                                                                                                                                                                                                                                                                                         | \$7.95   | \$9.95    | 10/1/09      |                   |
| 119094 | OLD SAINT NICK STAMP BRUSH SET            | 10-piece    |                                                                                                                                                                                                                                                                                                                                                                                                                                                                                                                                                                         | \$5.95   | \$7.95    | 10/1/09      |                   |
| 118828 | PARTY HEARTY STAMP BRUSH SET              | 9-piece     |                                                                                                                                                                                                                                                                                                                                                                                                                                                                                                                                                                         | \$5.95   | \$7.95    | 10/1/09      |                   |
| 118840 | PETAL PIZZAZZ STAMP BRUSH SET             | 7-piece     |                                                                                                                                                                                                                                                                                                                                                                                                                                                                                                                                                                         | \$3.95   | \$5.95    | 10/1/09      |                   |
| 118841 | RAZZLE DAZZLE STAMP BRUSH SET             | 5-piece     |                                                                                                                                                                                                                                                                                                                                                                                                                                                                                                                                                                         | \$3.95   | \$5.95    | 10/1/09      |                   |
| 118832 | SCHOOL DAYS STAMP BRUSH SET               | 13-piece    |                                                                                                                                                                                                                                                                                                                                                                                                                                                                                                                                                                         | \$5.95   | \$7.95    | 10/1/09      |                   |
| 118821 | SCHOOLBOOK SERIF ALPHABET STAMP BRUSH SET | 27-piece    |                                                                                                                                                                                                                                                                                                                                                                                                                                                                                                                                                                         | \$7.95   | \$9.95    | 10/1/09      |                   |
| 118822 | SCHOOLBOOK SERIF NUMBERS STAMP BRUSH SET  | 11-piece    |                                                                                                                                                                                                                                                                                                                                                                                                                                                                                                                                                                         | \$7.95   | \$9.95    | 10/1/09      |                   |
| 118845 | SEASON OF CHEER STAMP BRUSH SET           | 17-piece    |                                                                                                                                                                                                                                                                                                                                                                                                                                                                                                                                                                         | \$7.95   | \$9.95    | 10/1/09      |                   |
| 119835 | SIMPLE FRIENDSHIP STAMP BRUSH SET         | 7-piece     |                                                                                                                                                                                                                                                                                                                                                                                                                                                                                                                                                                         | \$3.95   | \$5.95    | 10/1/09      |                   |
| 119100 | SNOWBURST STAMP BRUSH SET                 | 6-piece     |                                                                                                                                                                                                                                                                                                                                                                                                                                                                                                                                                                         | \$3.95   | \$5.95    | 10/1/09      |                   |
| 118842 | SWEET SEASON STAMP BRUSH SET              | 4-piece     |                                                                                                                                                                                                                                                                                                                                                                                                                                                                                                                                                                         | \$1.95   | \$2.95    | 10/1/09      |                   |
| 118826 | THANK YOU KINDLY STAMP BRUSH SET          | 4-piece SVG |                                                                                                                                                                                                                                                                                                                                                                                                                                                                                                                                                                         | \$1.95   | \$2.95    | 10/1/09      |                   |
| 119101 | TOGETHER FOREVER STAMP BRUSH SET          | 6-piece     |                                                                                                                                                                                                                                                                                                                                                                                                                                                                                                                                                                         | \$3.95   | \$5.95    | 10/1/09      |                   |
| 118846 | TORN EDGES STAMP BRUSH SET                | 6-piece     |                                                                                                                                                                                                                                                                                                                                                                                                                                                                                                                                                                         | \$3.95   | \$5.95    | 10/1/09      |                   |
| 119096 | TREE TRIMMINGS STAMP BRUSH SET            | 4-piece     |                                                                                                                                                                                                                                                                                                                                                                                                                                                                                                                                                                         | \$1.95   | \$2.95    | 10/1/09      |                   |
| 118827 | UPSY DAISY STAMP BRUSH SET                | 4-piece     |                                                                                                                                                                                                                                                                                                                                                                                                                                                                                                                                                                         | \$1.95   | \$2.95    | 10/1/09      |                   |
| 119102 | WINTER POST STAMP BRUSH SET               | 7-piece     |                                                                                                                                                                                                                                                                                                                                                                                                                                                                                                                                                                         | \$3.95   | \$5.95    | 10/1/09      |                   |
| 119103 | WORLD TOUR STAMP BRUSH SET                | 6-piece     |                                                                                                                                                                                                                                                                                                                                                                                                                                                                                                                                                                         | \$3.95   | \$5.95    | 10/1/09      |                   |
| 118847 | 3/16" BRADS (ALL CORE COLORS)             | 35-piece    | Almost Amethyst, Always Artichoke,<br>Baja Breeze, Bashful Blue, Basic Black,<br>Basic Gray, Bermuda Bay, Brocade Blue,<br>Certainly Celery, Chocolate Chip, Crumb<br>Cake, Crushed Curry, Dusty Durango,<br>Garden Green, Gold, Kiwi Kiss, Mellow<br>Moss, Melon Mambo, More Mustard, Night<br>of Navy, Not Quite Navy, Old Olive, Perfect<br>Plum, Pretty in Pink, Pumpkin Pie, Real Red,<br>Really Rust, Regal Rose, Rich Razzleberry,<br>Riding Hood Red, Rose Red, Ruby Red,<br>Silver, So Saffron, Soft Suede, Tempting<br>Turquoise, Very Vanilla, Whisper White | \$3.95   | \$5.95    | 10/1/09      |                   |
| 118866 | BUTTON BOUQUET                            | 10-piece    | Baja Breeze, Kiwi Kiss, Pink Pirouette, Rid-<br>ing Hood Red                                                                                                                                                                                                                                                                                                                                                                                                                                                                                                            | \$3.95   | \$5.95    | 10/1/09      |                   |
| 118867 | BUTTON LATTE                              | 10-piece    | Chocolate Chip, So Saffron, Very Vanilla,<br>Whisper White                                                                                                                                                                                                                                                                                                                                                                                                                                                                                                              | \$3.95   | \$5.95    | 10/1/09      |                   |