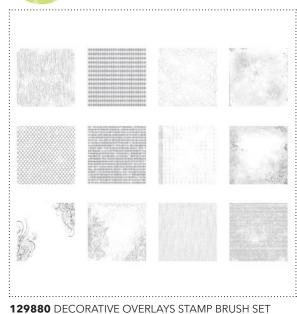

nup.com/downloads.







129601 SUMMER SMOOCHES KIT



**129919** SUMMER SMOOCHES PHOTOBOOK TEMPLATE



129874 SWEET LITTLE ONE SWATCHBOOK TEMPLATE



**129890** LITTLE MILESTONE BIRTHDAYS GREETING CARD TEMPLATE SET



**129872** MOM, I LOVE YOU ENSEMBLE



130167 PERFECTLY PENNED STAMP BRUSH SET





#### 129892 MISTYPED ALPHABET STAMP BRUSH SET



#### 129883 FASHIONABLE STAMP BRUSH SET



130103 WONDERFUL YOU BOARD BOOK TEMPLATE





129877 GRAD PARTY ENSEMBLE

130924 HEXAGON PUNCH

mds24

129878 YOU GO GRAD STAMP BRUSH SET









129871 ADVENTURE AWAITS STAMP BRUSH SET



129889 EARTH LAUGHS FRAMABLE DESIGNER TEMPLATE



129870 GOOD TIMES II KIT





**129879** KEEP THIS MEMORY PHOTOBOOK TEMPLATE

**129922** MOTHER'S DAY BLOSSOM TRIFOLD TEMPLATE

129869 RAD DAD STAMP BRUSH SET









**129891** PARKER'S PATTERNS DESIGNER SERIES PAPER



129876 FOR THE GRAD TRIFOLD TEMPLATE

One touch of natur





#### 129873 CLASSIC DAD GREETING CARD TEMPLATE

129887 TOUCH OF NATURE STAMP BRUSH SET

129882 TEA TIME II KIT









**129881** NEWSPRINT DESIGNER SERIES PAPER



**130104** THE MAN, THE MYTH BOARD BOOK DESIGNER TEMPLATE





# 8-piece stamp . . . .

| 129601 | SUMMER SMOOCHES KIT                                        | 8-piece stamp<br>brush set, 12<br>DSP patterns, 3<br>embellishments                                                                                     | Daffodil Delight, Island Indigo, Lucky Lime-<br>ade, Real Red, Rich Razzleberry, Tangerine<br>Tango, Tempting Turquoise, Whisper White