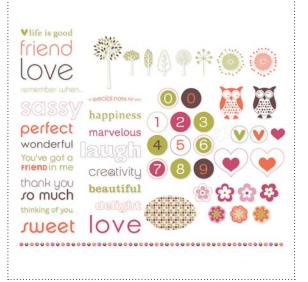

friend (frend) n. 1. a person whom one knows, likes, and trusts, 2, a person whom one knows; an acquaintance 3. a person with whom one is allied in a struggle or cause; a comrade. 4. one who supports, sympathizes with, a group, cause, or movement. friend.ed, friend.ing, to befriend. friend ly (frend'le) adj. -li.er, -li.est 1. of, relating to, or befitting a friend: friendly advice. 2. favorably disposed; not antagonistic 3. warm, comforting friend ship (frend ship') n. 1. the quality or condition of being friends. 2. a friendly relationship 3. friendliness; good will lov.a.ble also love.a.ble (luve-bel) adj. having characteristics that attract love or affe love (luv) n. 1. a deep, tender, ineffable feeling of affection and solicitude toward a person, such as that arising from kinship, recognition of attractive qualities, or a sense of underlying oneness. 2. a feeling of intense desire and attraction toward a person 3. a person who is the object of deep or intense affection or attraction, beloved. Often a term of endearment. 4. an expression of one's affection hap-py (hape) adj.-pi.er, -pi.est 1. characterized by good luck fortunate. 2. enjoying, showing, or marked by pleasure satisfaction, or joy. 3. being especially well-adapted felicitous. 4. cheerful; willing. kind (kind) adj. kind er, kind est 1. of a friendly, generous, or warm-hearted nature. 2. showing sympathy or understa nding; charitable 3. humane; considerate 4. forbearing; tolerant 5. generous; liberal 6. agreeable; beneficial 7. showing a tender, considerate, and helping nature. kindhearted (kind-har-tid) having or proceeding from