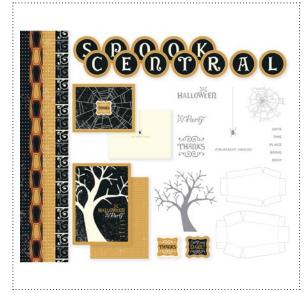

**118862** STRIPE DESIGNER SERIES PAPER

**118114** CAST A SPELL DESIGNER SERIES PAPER

**118115** NIGHT AND DAY DESIGNER SERIES PAPER

118124 MEDALLION STAMP BRUSH SET