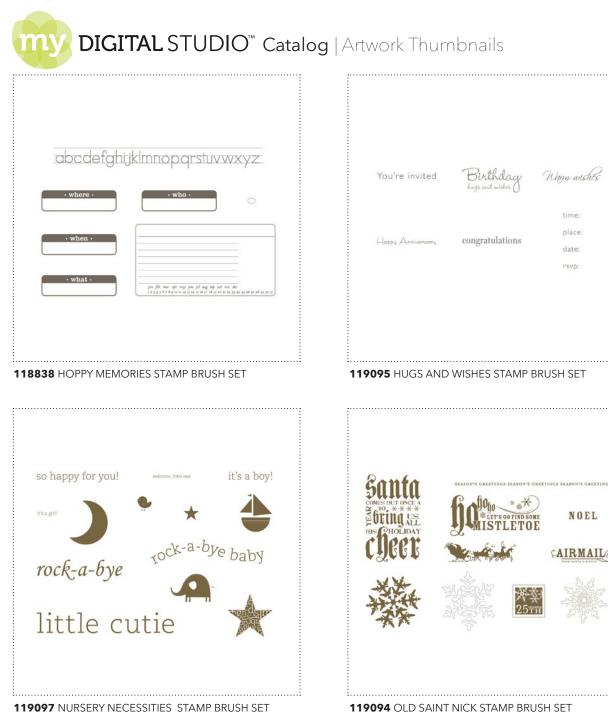

#### 121423 CALENDAR GRID BASIC

| ltem # | Download Name                           | Contents                                                   | Coordinating Colors                                        | US Price | CAN Price | Release Date | Designer Template                                                                                                                                                               |
|--------|-----------------------------------------|------------------------------------------------------------|------------------------------------------------------------|----------|-----------|--------------|---------------------------------------------------------------------------------------------------------------------------------------------------------------------------------|
| 118465 | HAPPY BDAY DIGITAL KIT                  | 4 DSP Patterns,<br>73 embel-<br>lishments, 20<br>templates | Brocade Blue, Certainly Celery, Crushed<br>Curry, Ruby Red | \$14.95  | \$19.95   | 10/1/09      | 12-page 5" x 5", 8" x 8", 12" x<br>12", 8-1/2" x 11", and 11" x 8-1/2'<br>photobooks, three 4-1/4" x 5-1/2"<br>5-1/2" x 4-1/4", 5" x 7", 7" x 5",<br>and 6" x 6" greeting cards |
| 118466 | HOPPY MEMORIES DIGITAL KIT              | 4 DSP Patterns,<br>64 embel-<br>lishments, 20<br>templates | Chocolate Chip, Kiwi Kiss, Pumpkin Pie,<br>Real Red,       | \$14.95  | \$19.95   | 10/1/09      | 12-page 5" x 5", 8" x 8", 12" x<br>12", 8-1/2" x 11", and 11" x 8-1/2<br>photobooks, three 4-1/4" x 5-1/2'<br>5-1/2" x 4-1/4", 5" x 7", 7" x 5",<br>and 6" x 6" greeting cards  |
| 118464 | SUMMER HOME DIGITAL KIT                 | 4 DSP Patterns,<br>92 embel-<br>lishments, 20<br>templates | Baja Breeze, Chocolate Chip, Kiwi Kiss,<br>Riding Hood Red | \$14.95  | \$19.95   | 10/1/09      | 12-page 5" x 5", 8" x 8", 12" x<br>12", 8-1/2" x 11", and 11" x 8-1/2<br>photobooks, three 4-1/4" x 5-1/2'<br>5-1/2" x 4-1/4", 5" x 7", 7" x 5",<br>and 6" x 6" greeting cards  |
| 119098 | A LITTLE BIRTHDAY CHEER STAMP BRUSH SET | 4-piece                                                    |                                                            | \$1.95   | \$2.95    | 10/1/09      |                                                                                                                                                                                 |
| 118823 | ABC ALPHABET LOWER STAMP BRUSH SET      | 28-piece                                                   |                                                            | \$7.95   | \$9.95    | 10/1/09      |                                                                                                                                                                                 |
| 118825 | ALL HOLIDAYS STAMP BRUSH SET            | 11-piece                                                   |                                                            | \$5.95   | \$7.95    | 10/1/09      |                                                                                                                                                                                 |
| 118819 | ALL SCALLOPS STAMP BRUSH SET            | 6-piece                                                    |                                                            | \$3.95   | \$5.95    | 10/1/09      |                                                                                                                                                                                 |
| 118817 | ALWAYS STAMP BRUSH SET                  | 11-piece                                                   |                                                            | \$5.95   | \$7.95    | 10/1/09      |                                                                                                                                                                                 |
| 118843 | BAROQUE MOTIFS STAMP BRUSH SET          | 6-piece                                                    |                                                            | \$3.95   | \$5.95    | 10/1/09      |                                                                                                                                                                                 |
| 118833 | BIG BOLD BIRTHDAY STAMP BRUSH SET       | 13-piece                                                   |                                                            | \$7.95   | \$9.95    | 10/1/09      |                                                                                                                                                                                 |
| 118820 | CERTIFIED STAMP BRUSH SET               | 6-piece                                                    |                                                            | \$3.95   | \$5.95    | 10/1/09      |                                                                                                                                                                                 |
| 118834 | CHEEP TALK STAMP BRUSH SET              | 11-piece                                                   |                                                            | \$5.95   | \$7.95    | 10/1/09      |                                                                                                                                                                                 |
| 119836 | COPYRIGHT STAMP BRUSH SET               | 4-piece                                                    |                                                            | \$0.95   | \$1.25    | 10/1/09      |                                                                                                                                                                                 |
| 118844 | DEFINE YOUR LIFE STAMP BRUSH SET        | 28-piece                                                   |                                                            | \$7.95   | \$9.95    | 10/1/09      |                                                                                                                                                                                 |
| 118818 | ENJOY EVERY MOMENT STAMP BRUSH SET      | 11-piece                                                   |                                                            | \$5.95   | \$7.95    | 10/1/09      |                                                                                                                                                                                 |
| 119099 | EXTREME ELEMENTS STAMP BRUSH SET        | 6-piece SVG                                                |                                                            | \$1.95   | \$2.95    | 10/1/09      |                                                                                                                                                                                 |
| 118835 | FAVORITE THINGS STAMP BRUSH SET         | 5-piece                                                    |                                                            | \$3.95   | \$5.95    | 10/1/09      |                                                                                                                                                                                 |
| 118836 | FOR ALL YOU DO STAMP BRUSH SET          | 10-piece                                                   |                                                            | \$5.95   | \$7.95    | 10/1/09      |                                                                                                                                                                                 |
| 119104 | FRAMES WITH A FLOURISH STAMP BRUSH SET  | 8-piece                                                    |                                                            | \$3.95   | \$5.95    | 10/1/09      |                                                                                                                                                                                 |
| 118829 | FRIENDS 24-7 STAMP BRUSH SET            | 7-piece                                                    |                                                            | \$3.95   | \$5.95    | 10/1/09      |                                                                                                                                                                                 |
| 118824 | FUNDAMENTAL PHRASES STAMP BRUSH SET     | 24-piece                                                   |                                                            | \$7.95   | \$9.95    | 10/1/09      |                                                                                                                                                                                 |
| 118837 | GOOD FRIEND STAMP BRUSH SET             | 8-piece                                                    |                                                            | \$5.95   | \$7.95    | 10/1/09      |                                                                                                                                                                                 |
| 118830 | GREATEST MOMENTS STAMP BRUSH SET        | 14-piece                                                   |                                                            | \$5.95   | \$7.95    | 10/1/09      |                                                                                                                                                                                 |
| 118831 | HEARD FROM THE HEART STAMP BRUSH SET    | 4-piece                                                    |                                                            | \$5.95   | \$7.95    | 10/1/09      |                                                                                                                                                                                 |
| 118838 | HOPPY MEMORIES STAMP BRUSH SET          | 7-piece                                                    |                                                            | \$3.95   | \$5.95    | 10/1/09      |                                                                                                                                                                                 |

| ltem # | Download Name                             | Contents    | Coordinating Colors                                                                                                                                                                                                                                                                                                                                                                                                                                                                                                                                                     | US Price | CAN Price | Release Date | Designer Template |
|--------|-------------------------------------------|-------------|-------------------------------------------------------------------------------------------------------------------------------------------------------------------------------------------------------------------------------------------------------------------------------------------------------------------------------------------------------------------------------------------------------------------------------------------------------------------------------------------------------------------------------------------------------------------------|----------|-----------|--------------|-------------------|
| 119095 | HUGS AND WISHES STAMP BRUSH SET           | 6-piece     |                                                                                                                                                                                                                                                                                                                                                                                                                                                                                                                                                                         | \$3.95   | \$5.95    | 10/1/09      |                   |
| 118839 | INTRODUCING STAMP BRUSH SET               | 4-piece     |                                                                                                                                                                                                                                                                                                                                                                                                                                                                                                                                                                         | \$1.95   | \$2.95    | 10/1/09      |                   |
| 119097 | NURSERY NECESSITIES STAMP BRUSH SET       | 16-piece    |                                                                                                                                                                                                                                                                                                                                                                                                                                                                                                                                                                         | \$7.95   | \$9.95    | 10/1/09      |                   |
| 119094 | OLD SAINT NICK STAMP BRUSH SET            | 10-piece    |                                                                                                                                                                                                                                                                                                                                                                                                                                                                                                                                                                         | \$5.95   | \$7.95    | 10/1/09      |                   |
| 118828 | PARTY HEARTY STAMP BRUSH SET              | 9-piece     |                                                                                                                                                                                                                                                                                                                                                                                                                                                                                                                                                                         | \$5.95   | \$7.95    | 10/1/09      |                   |
| 118840 | PETAL PIZZAZZ STAMP BRUSH SET             | 7-piece     |                                                                                                                                                                                                                                                                                                                                                                                                                                                                                                                                                                         | \$3.95   | \$5.95    | 10/1/09      |                   |
| 118841 | RAZZLE DAZZLE STAMP BRUSH SET             | 5-piece     |                                                                                                                                                                                                                                                                                                                                                                                                                                                                                                                                                                         | \$3.95   | \$5.95    | 10/1/09      |                   |
| 118832 | SCHOOL DAYS STAMP BRUSH SET               | 13-piece    |                                                                                                                                                                                                                                                                                                                                                                                                                                                                                                                                                                         | \$5.95   | \$7.95    | 10/1/09      |                   |
| 118821 | SCHOOLBOOK SERIF ALPHABET STAMP BRUSH SET | 27-piece    |                                                                                                                                                                                                                                                                                                                                                                                                                                                                                                                                                                         | \$7.95   | \$9.95    | 10/1/09      |                   |
| 118822 | SCHOOLBOOK SERIF NUMBERS STAMP BRUSH SET  | 11-piece    |                                                                                                                                                                                                                                                                                                                                                                                                                                                                                                                                                                         | \$7.95   | \$9.95    | 10/1/09      |                   |
| 118845 | SEASON OF CHEER STAMP BRUSH SET           | 17-piece    |                                                                                                                                                                                                                                                                                                                                                                                                                                                                                                                                                                         | \$7.95   | \$9.95    | 10/1/09      |                   |
| 119835 | SIMPLE FRIENDSHIP STAMP BRUSH SET         | 7-piece     |                                                                                                                                                                                                                                                                                                                                                                                                                                                                                                                                                                         | \$3.95   | \$5.95    | 10/1/09      |                   |
| 119100 | SNOWBURST STAMP BRUSH SET                 | 6-piece     |                                                                                                                                                                                                                                                                                                                                                                                                                                                                                                                                                                         | \$3.95   | \$5.95    | 10/1/09      |                   |
| 118842 | SWEET SEASON STAMP BRUSH SET              | 4-piece     |                                                                                                                                                                                                                                                                                                                                                                                                                                                                                                                                                                         | \$1.95   | \$2.95    | 10/1/09      |                   |
| 118826 | THANK YOU KINDLY STAMP BRUSH SET          | 4-piece SVG |                                                                                                                                                                                                                                                                                                                                                                                                                                                                                                                                                                         | \$1.95   | \$2.95    | 10/1/09      |                   |
| 119101 | TOGETHER FOREVER STAMP BRUSH SET          | 6-piece     |                                                                                                                                                                                                                                                                                                                                                                                                                                                                                                                                                                         | \$3.95   | \$5.95    | 10/1/09      |                   |
| 118846 | TORN EDGES STAMP BRUSH SET                | 6-piece     |                                                                                                                                                                                                                                                                                                                                                                                                                                                                                                                                                                         | \$3.95   | \$5.95    | 10/1/09      |                   |
| 119096 | TREE TRIMMINGS STAMP BRUSH SET            | 4-piece     |                                                                                                                                                                                                                                                                                                                                                                                                                                                                                                                                                                         | \$1.95   | \$2.95    | 10/1/09      |                   |
| 118827 | UPSY DAISY STAMP BRUSH SET                | 4-piece     |                                                                                                                                                                                                                                                                                                                                                                                                                                                                                                                                                                         | \$1.95   | \$2.95    | 10/1/09      |                   |
| 119102 | WINTER POST STAMP BRUSH SET               | 7-piece     |                                                                                                                                                                                                                                                                                                                                                                                                                                                                                                                                                                         | \$3.95   | \$5.95    | 10/1/09      |                   |
| 119103 | WORLD TOUR STAMP BRUSH SET                | 6-piece     |                                                                                                                                                                                                                                                                                                                                                                                                                                                                                                                                                                         | \$3.95   | \$5.95    | 10/1/09      |                   |
| 118847 | 3/16" BRADS (ALL CORE COLORS)             | 35-piece    | Almost Amethyst, Always Artichoke,<br>Baja Breeze, Bashful Blue, Basic Black,<br>Basic Gray, Bermuda Bay, Brocade Blue,<br>Certainly Celery, Chocolate Chip, Crumb<br>Cake, Crushed Curry, Dusty Durango,<br>Garden Green, Gold, Kiwi Kiss, Mellow<br>Moss, Melon Mambo, More Mustard, Night<br>of Navy, Not Quite Navy, Old Olive, Perfect<br>Plum, Pretty in Pink, Pumpkin Pie, Real Red,<br>Really Rust, Regal Rose, Rich Razzleberry,<br>Riding Hood Red, Rose Red, Ruby Red,<br>Silver, So Saffron, Soft Suede, Tempting<br>Turquoise, Very Vanilla, Whisper White | \$3.95   | \$5.95    | 10/1/09      |                   |
| 118866 | BUTTON BOUQUET                            | 10-piece    | Baja Breeze, Kiwi Kiss, Pink Pirouette, Rid-<br>ing Hood Red                                                                                                                                                                                                                                                                                                                                                                                                                                                                                                            | \$3.95   | \$5.95    | 10/1/09      |                   |
| 118867 | BUTTON LATTE                              | 10-piece    | Chocolate Chip, So Saffron, Very Vanilla,<br>Whisper White                                                                                                                                                                                                                                                                                                                                                                                                                                                                                                              | \$3.95   | \$5.95    | 10/1/09      |                   |